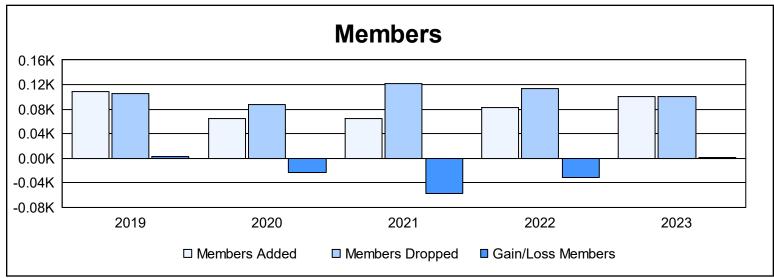

District 201N4 As of June 2023 Cumulative

| Year      | New<br>Clubs | Dropped<br>Clubs | Gain/<br>Loss<br>Clubs | New<br>Members | Charter<br>Members | Reinstate<br>Members | Transfer<br>Members | Total<br>Member<br>Added | Total<br>Members<br>Dropped | Gain/<br>Loss<br>Members |
|-----------|--------------|------------------|------------------------|----------------|--------------------|----------------------|---------------------|--------------------------|-----------------------------|--------------------------|
| 2018-2019 | 0            | 1                | -1                     | 92             | 1                  | 5                    | 11                  | 109                      | 106                         | 3                        |
| 2019-2020 | 0            | 0                | 0                      | 57             | 0                  | 2                    | 5                   | 64                       | 87                          | -23                      |
| 2020-2021 | 0            | 1                | -1                     | 58             | 1                  | 2                    | 3                   | 64                       | 122                         | -58                      |
| 2021-2022 | 0            | 3                | -3                     | 70             | 1                  | 4                    | 7                   | 82                       | 113                         | -31                      |
| 2022-2023 | 1            | 0                | 1                      | 66             | 25                 | 4                    | 6                   | 101                      | 100                         | 1                        |
| Average   | 0            | 1                | -1                     | 69             | 6                  | 3                    | 6                   | 84                       | 106                         | -22                      |