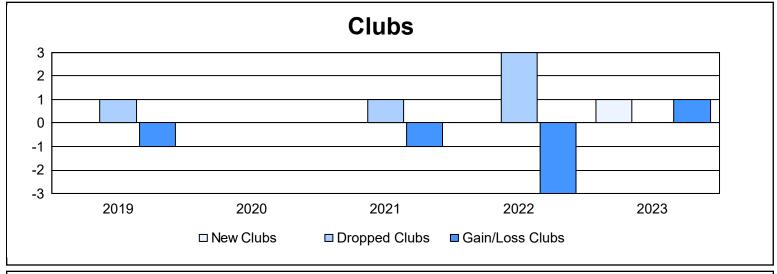

District 201N4 As of June 2023 Cumulative

| Year      | New<br>Clubs | Dropped<br>Clubs | Gain/<br>Loss<br>Clubs | New<br>Members | Charter<br>Members | Reinstate<br>Members | Transfer<br>Members | Total<br>Member<br>Added | Total<br>Members<br>Dropped | Gain/<br>Loss<br>Members |
|-----------|--------------|------------------|------------------------|----------------|--------------------|----------------------|---------------------|--------------------------|-----------------------------|--------------------------|
| 2018-2019 | 0            | 1                | -1                     | 92             | 1                  | 5                    | 11                  | 109                      | 106                         | 3                        |
| 2019-2020 | 0            | 0                | 0                      | 57             | 0                  | 2                    | 5                   | 64                       | 87                          | -23                      |
| 2020-2021 | 0            | 1                | -1                     | 58             | 1                  | 2                    | 3                   | 64                       | 122                         | -58                      |
| 2021-2022 | 0            | 3                | -3                     | 70             | 1                  | 4                    | 7                   | 82                       | 113                         | -31                      |
| 2022-2023 | 1            | 0                | 1                      | 66             | 25                 | 4                    | 6                   | 101                      | 100                         | 1                        |
| Average   | 0            | 1                | -1                     | 69             | 6                  | 3                    | 6                   | 84                       | 106                         | -22                      |